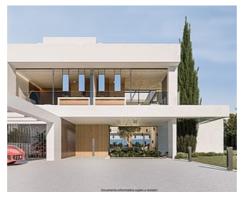

## Front line beach villa in Estepona

## **Location: Estepona**

Front line beach location, is set on the best plot of land at the very front line of the Mediterranean Sea between Marbella and Estepona.

Set on a 3.000 m2 plot of land with more than 35 metres of frontage to the beach, counts with a total built area of more than 1.349 m2 surrounded by more than 1.640 m2 of gardens.

South facing, with complete privacy, the interior is full of light and views. The shape of the villa has been designed to achieve the maximum frontage to the sea to emphasize the endless views.

The plot is completely gated and private and enjoys direct access to the promenade and the beach.