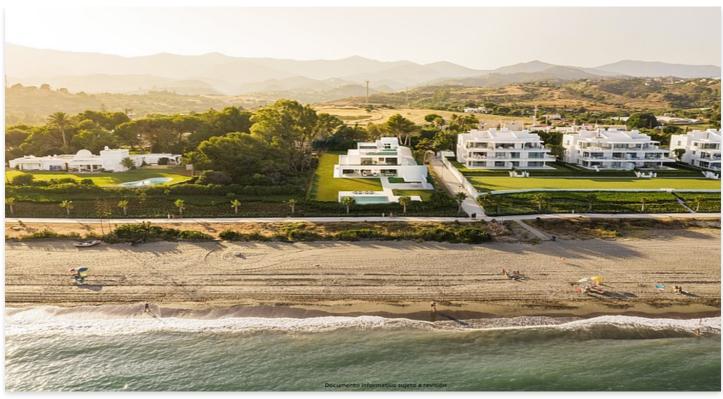

## **Location: Estepona**

Front line beach location, is set on the best plot of land at the very front line of the Mediterranean Sea between Marbella and Estepona.

Set on a 3.000 m2 plot of land with more than 35 metres of frontage to the beach, counts with a total built area of more than 1.349 m2 surrounded by more than 1.640 m2 of gardens.

South facing, with complete privacy, the interior is full of light and views. The shape of the villa has been designed to achieve the maximum frontage to the sea to emphasize the endless views.

The plot is completely gated and private and enjoys direct access to the promenade and the beach.

Impressive gardens with modern style and Mediterranean essence surround it, most of these gardens are spread between the villa and the sea like a large green meadow. A new concept of overflow swimming pool lies in the southern part of the gardens, on a