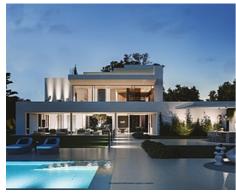

Impressive gardens with modern style and Mediterranean essence surround it, most of these gardens are spread between the villa and the sea like a large green meadow. A new concept of overflow swimming pool lies in the southern part of the gardens, on a

## **Price: From 14,100,000 €**

Reference: AP1383Bedrooms: 4Bathrooms: 3

Plot Size: 3,000 m<sup>2</sup>
Built Size: 3,055 m<sup>2</sup>
Terrace: 18 - 397 m<sup>2</sup>

complete front-line beach position, this pool is run by salt chlorination system. The infinity side of the pool gives the final touch, allowing an amazing visual integration of both waters, the pool one with the sea one. Is the result of the perfect integration between location, design, quality, views, space, privacy, an artistic architecture and much more.