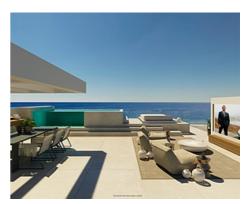

South facing, with complete privacy, the interior is full of light and views. The shape of the villa has been designed to achieve the maximum frontage to the sea to emphasize the endless views.

The plot is completely gated and private and enjoys direct access to the promenade and the beach.

Impressive gardens with modern style and Mediterranean essence surround it, most of these gardens are spread between the villa and the sea like a large green meadow. A new concept of overflow swimming pool lies in the southern part of the gardens, on a

## **Price: From 14,100,000 €**

Reference: AP1383Bedrooms: 4Bathrooms: 3

Plot Size: 3,000 m<sup>2</sup>
Built Size: 3,055 m<sup>2</sup>
Terrace: 18 - 397 m<sup>2</sup>

complete front-line beach position, this pool is run by salt chlorination system. The infinity side of the pool gives the final touch, allowing an amazing visual integration of both waters, the pool one with the sea one. Is the result of the perfect integration between location, design, quality, views, space, privacy, an artistic architecture and much more.

The layout of the villa has been perfectly studied providing amazing functional open spaces on all the floors. The connexion of the interior with the exterior reaches another level.