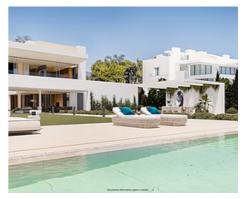

## **Location: Estepona**

Front line beach location, is set on the best plot of land at the very front line of the Mediterranean Sea between Marbella and Estepona.

Set on a 3.000 m2 plot of land with more than 35 metres of frontage to the beach, counts with a total built area of more than 1.349 m2 surrounded by more than 1.640 m2 of gardens.

South facing, with complete privacy, the interior is full of light and views. The shape of the villa has been designed to achieve the maximum frontage to the sea to emphasize the endless views.

The plot is completely gated and private and enjoys direct access to the promenade and the beach.

Impressive gardens with modern style and Mediterranean essence surround it, most of these gardens are spread between the villa and the sea like a large green meadow. A new concept of overflow swimming pool lies in the southern part of the gardens, on a

## **Price: From 14,100,000 €**

Reference: AP1383Bedrooms: 4Bathrooms: 3

Plot Size: 3,000 m<sup>2</sup>
Built Size: 3,055 m<sup>2</sup>
Terrace: 18 - 397 m<sup>2</sup>

complete front-line beach position, this pool is run by salt chlorination system. The infinity side of the pool gives the final touch, allowing an amazing visual integration of both waters, the pool one with the sea one. Is the result of the perfect integration between location, design, quality, views, space, privacy, an artistic architecture and much more.