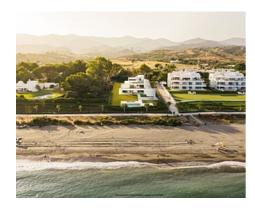

## **Location: Estepona**

Front line beach location, is set on the best plot of land at the very front line of the Mediterranean Sea between Marbella and Estepona.

Set on a 3.000 m2 plot of land with more than 35 metres of frontage to the beach, counts with a total built area of more than 1.349 m2 surrounded by more than 1.640 m2 of gardens.

South facing, with complete privacy, the interior is full of light and views. The shape of the villa has been designed to achieve the maximum frontage to the sea to emphasize the endless views.

The plot is completely gated and private and enjoys direct access to the promenade and the beach.